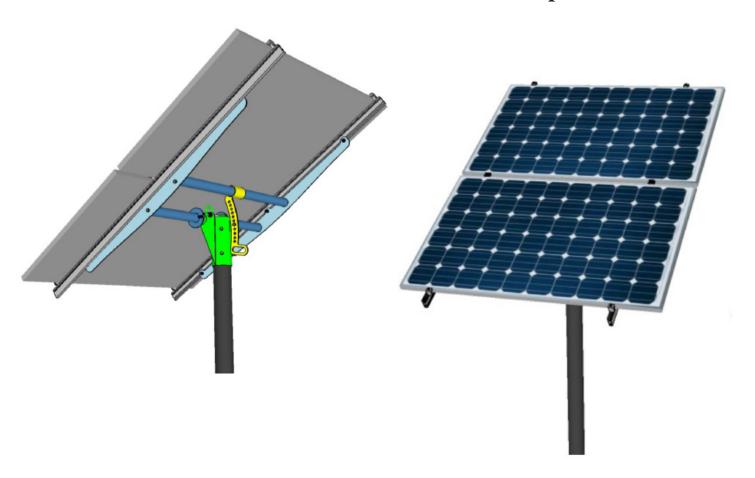

## TTP-2 2 MODULE POLE TOP MOUNT

## Mount two modules with a total area of 50 square feet or less on a 4-inch Schedule 40 or 80 pole

- Fits any module up to 41.25 inches wide with frames 30 to 40 mm deep\*
- Mounts on user-supplied 4-inch schedule-40 or schedule-80 steel pipe
- No complex sizing documents or need to send module data sheets when ordering
- Heavy-Duty Steel structure and Tamarack 3.1 aluminum module mounting rails
- $0^{\circ}$  to  $60^{\circ}$  tilt angle
- UPS Shippable
- Total shipping weight is 90 pounds in 3 boxes
- Certified for up to 130 mph wind speeds and 70 psf snow load.